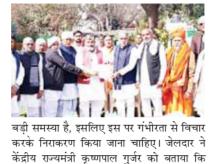

### पायनियर समाचार सेवा। फरीदाबाद

ग्रीन एक्सप्रेसवे से गांव मोहना में उतार.चढाव को लेकर गठित 21 सदस्यीय कमेटी के अध्यक्ष एवं 52 पालों के अध्यक्ष अरुण जेलदार के नेतृत्व में ग्रामीणों ने केंद्रीय राज्यमंत्री कृष्णपाल गुर्जर से उनके दिल्ली स्थित निवास पर मुलाकात की और उन्हें ज्ञापन सौंपा। इस मौके पर मुख्य रूप से उनके साथ पृथला विधानसभा क्षेत्र के वरिष्ठ भाजपा नेता दीपक डागर भी मौजूद रहे।

ज्ञापन के माध्यम से अरुण जेलदार ने मांग रखी कि ग्रीन एक्सप्रेसवे पर उतार-चढाव को लेकर पिछले चार महीनों से ग्रामीण धरने पर बैठे है, यह

में इसके सकारात्मक परिणाम दोनों प्रदेशों को मिलेंगे। ग्रामीणों की बातें सुनने के बाद केंद्रीय राज्यमंत्री कृष्णपाल गुर्जर ने कहा कि जनहित के इस मामले में केंद्रीय मंत्री व दोनों प्रदेशों की सरकारें सही निर्णय लेंगी। वह स्वयं केंद्रीय सड़क परिवहन मंत्री नितिन गडकरी से मिले हैं और उन्होंने भी उन्हें आश्वस्त किया है कि सर्वे करवाने के बाद इस मामले में कोई फैसला लिया जाएगा और उम्मीद है कि फैसला जनभावनाओं के अनुरुप होगा। उन्होंने कहा कि समूचा लोकसभा यहां उतार–चढाव मिलने से यूपी और हरियाणा के क्षेत्र उनका परिवार है और ग्रामीण पिछले चार लोगों में जहां आपसी सामंजस्य बनेगा, वहीं महीने से धरने पर बैठे हैं यह चिंताजनक है।