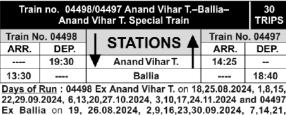

esident, WPI inflation remains benign. As per the data released by the and Industry said : "Going

deposit

"merits

risk

insurance

for

PVC card; authentication, enrolment and updation service charges received; Authority of India (UIDAI) term/fixed deposits; and from payment of income tax for interest on bank deposits five years till fiscal 2027-28. earned by UIDAI would be Accordingly, grants/subsidies exempt from income tax. A notification to this effect was received from the central issued by the Central Board of

government; fees/ subscriptions, including RTI Direct Taxes (CBDT) under fee, tender fee, sale of scrap, the Ministry of Finance. PTI



In order to clear extra rush of passengers, Northern Railway has decided to run the following Special Train as per details given below:



28.10.2024, 4, 11, 18, 25.11.2024. Stoppages : Ghaziabad Jn., Moradabad Jn., Bareilly, Lucknow Jn.

Raebareli Jn., Maa Belha Devi Dham Pratapgarh Jn., Varanasi Jn. Aunrihar Jn. & Ghazipur City stations Accommodation: 1stAC cum 2 TierAC, 3 TierAC & Sleepe

For detailed information regarding stoppages and timings of above trains, please call RailMadad Helpline No. 139 or



cent in July 2024, from 1.43 per

previous month.

Department of Consumer ahead, we expect the Affairs, the prices of a majority continuous softening of WPI of food items have dipped on a inflation to reduce the costs of sequential basis in August 2024 production levels and boost so far, amid a pick-up in the consumption demand in the monsoon and a healthy country."

# Risk-based premium for deposit insurance merits con