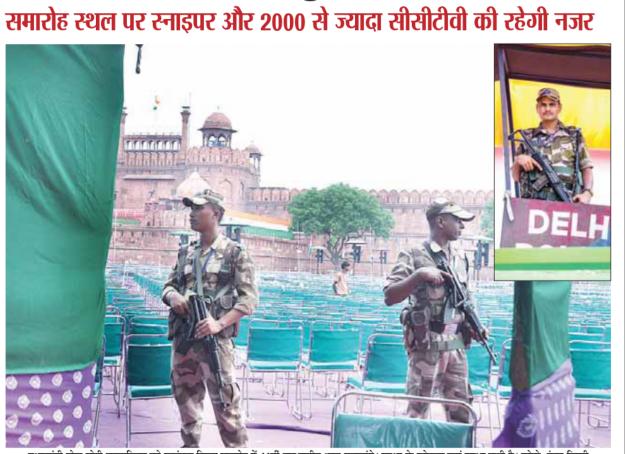

ेक्टर देवेंद्र कुमार, इंस्पेक्टर राकेश, सत्येंद्र पुनिया, एसआई शाहजहांन, सुरेंद्र सिंह वीरेंद्र कुमार, हंसराज, सुरेश को सराहनीय सेवा के लिए पुलिस पदक से

# कालकाजी में सड़कों का हो रहा कायाकल्प

नई दिल्ली। कालकाजी विधानसभा के गुरु रविदास मार्ग को मिलेगा नया स्वरूप। इसके मार्ग के सुदृढ़ीकरण

गुरु रविदास मार्ग के सौंदर्यीकरण के अन्तर्गत फुटपाथ और सर्विस रोड को आधुनिक बनाया जाएगा। सेंट्रल वर्ज पर पौधों के जरिए सड़क की खूबसूरती बढ़ाई जाएगी। साथ ही रिकॉरपेटिंग के जरिए रोड का सुदृढ़ीकरण भी

लोगों की सुविधाओं के लिए यहाँ पार्किंग का निर्माण भी किया जाएगा। आतिशी ने कहा कि, गुरु रविदास मार्ग कालकाजी विधानसभा के सबसे महत्वपूर्ण और व्यस्त सड़कों में से एक है और रोजाना लाखों लोग आवागमन के लिए इसका इस्तेमाल करते है। ऐसे में सड़क को नया स्वरूप मिलने से लाखों लोगों को फायद होगा और अधिक सुविधाएं मिलेगी।



प्रधानमंत्री नरेन्द्र मोदी बृहस्पतिवार को स्वतंत्रता दिवस समारोह में 11वीं बार राष्ट्रीय ध्वज फहराएंगे। सुरक्षा के मुद्देनजर यहां सुरक्षा कड़ी है। फोटो: रंजन डिमरी

# यातायात परामर्श जारी, कई मार्गों पर रहेगा प्रतिबंध

### पायनियर समाचार सेवा। नई दिल्ली

सड़क से आसमान तक सुरक्षा चाकचौबंद

दिल्ली पुलिस ने स्वतंत्रता दिवस के मद्देनजर यातायात परामर्श जारी किया है और मुख्य समारोह में आमंत्रित लोगों की सुविधा और सुरक्षा कारणों सेलाल किले के आसपास के क्षेत्र में आवाजाही पर कुछ प्रतिबंध लगाए गए हैं।

पुलिस ने एक अगस्त को शहर में पैराग्लाइडर, यूएवी,

आईपी फ्लाईओवर तक का रास्ता यातायात के लिए बंद रहेगा। इसमें कहा गया है कि जिन वाहनों पर स्वतंत्रता

हॉट एयर बैलून और छोटे आकार के विमान जैसे हवाई उपकरणों को उडाने पर प्रतिबंध लगा दिया था। परामर्श में इसे फिर से दोहराया गया जो बृहस्पतिवार तक लागू रहेग